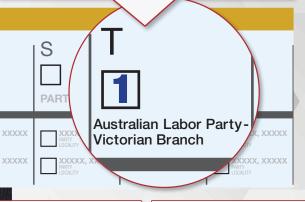

#### LARGE BALLOT PAPER:

Just put Number 1 in Box "T" for the Australian Labor Party.